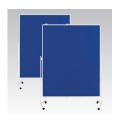

## An exhibition and display system with multitude of uses artwork display, photography, large format drawings

Whiteboard variants are ideal for brainstorming, interactive sessions and presentations. Large aluminium framed panel measuring 1500(H) x 1200mm(W) that mounts portrait or landscape between sturdy steel legs. Total height of 1950mm when mounted either portrait or landscape. Supplied with adjustable button feet for stable positioning, castor sets are available to make the boards mobile. Can be used in straight line or curved arcs due to unique angled feet. 6 panels create a semi circle, 12 panels a complete circle; ideal for large display events in school halls or entrances. Foot joining plates supplied to lock adjacent panels together. Robust construction will give years of trouble free use.

## Pinnable System

Both sides are fabric covered and accepts pins.

Pin and Write System

One side fabric covered and one

side magnetic whiteboard.

Blue /Whiteboard

Blue /Blue