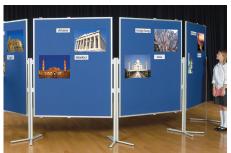

# Multi-Board mobile presentation system

## An exhibition and display system with multitude of uses artwork display, photography, large format drawings

Whiteboard variants are ideal for brainstorming, interactive sessions and presentations. Large aluminium framed panel measuring 1500(H) x 1200mm(W) that mounts portrait or landscape between sturdy steel legs. Total height of 1950mm when mounted either portrait or landscape. Supplied with adjustable button feet for stable positioning, castor sets are available to make the boards mobile. Can be used in straight line or curved arcs due to unique angled feet. 6 panels create a semi circle, 12 panels a complete circle; ideal for large display events in school halls or entrances. Foot joining plates supplied to lock adjacent panels together. Robust construction will give years of trouble free use.