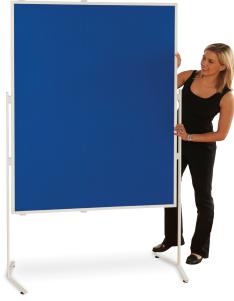

## An exhibition and display system with multitude of uses artwork display, photography, large format drawings

Whiteboard variants are ideal for brainstorming, interactive sessions and presentations. Large aluminium framed panel measuring 1500(H) x 1200mm(W) that mounts portrait or landscape between sturdy steel legs. Total height of 1950mm when mounted either portrait or landscape. Supplied with adjustable button feet for stable positioning, castor sets are available to make the boards mobile. Can be used in straight line or curved arcs due to unique angled feet. 6 panels create a semi circle, 12 panels a complete circle; ideal for large display events in school halls or entrances. Foot joining plates supplied to lock adjacent panels together. Robust construction will give years of trouble free use.

# Available in 2 options:

- Double sided fabric covered pinnable display system.
- One side pinnable fabric and one side magnetic whiteboard with pentray and flipchart clips.

Both systems are interchangeable for greater flexibility.

## Pinnable System

Both sides are fabric covered and accepts pins.

Pin and Write System

One side fabric covered and one

side magnetic whiteboard.

Blue /Whiteboard

Blue /Blue