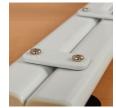

sets are available to make the boards mobile. Can be used in straight line or curved arcs due to unique angled feet. 6 panels create a semi circle, 12 panels a complete circle; ideal for large display events in school halls or entrances. Foot joining plates supplied to lock adjacent panels together. Robust construction will give years of trouble free use.

# Available in 2 options:

- Double sided fabric covered pinnable display system.
- One side pinnable fabric and one side magnetic whiteboard with pentray and flipchart clips.

Both systems are interchangeable for greater flexibility.



## Pinnable System

Both sides are fabric covered and accepts pins.

Pin and Write System

One side fabric covered and one

side magnetic whiteboard.

Blue /Whiteboard

Blue /Blue



### Joining plates



Pen tray

Flip pad clips





2 locking



# **Castor Feet**

Available to fit both models.

Set of 4