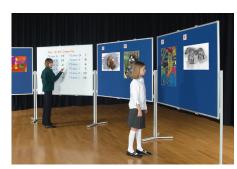

## An exhibition and display system with multitude of uses artwork display, photography, large format drawings

Whiteboard variants are ideal for brainstorming, interactive sessions and presentations. Large aluminium framed panel measuring 1500(H) x 1200mm(W) that mounts portrait or landscape between sturdy steel legs. Total height of 1950mm when mounted either portrait or landscape. Supplied with adjustable button feet for stable positioning, castor sets are available to make the boards mobile. Can be used in straight line or curved arcs due to unique angled feet. 6 panels create a semi circle, 12 panels a complete circle; ideal for large display events in school halls or entrances. Foot joining plates supplied to lock adjacent panels together. Robust construction will give years of trouble free use.

# Available in 2 options:

- Double sided fabric covered pinnable display system.
- One side pinnable fabric and one side magnetic whiteboard with pentray and flipchart clips.

Both systems are interchangeable for greater flexibility.

## Pinnable System

Both sides are fabric covered and accepts pins.

Pin and Write System

One side fabric covered and one

side magnetic whiteboard.

Blue /Whiteboard

Blue /Blue