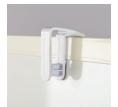

boards mobile. Can be used in straight line or curved arcs due to unique angled feet. 6 panels create a semi circle, 12 panels a complete circle; ideal for large display events in school halls or entrances. Foot joining plates supplied to lock adjacent panels together. Robust construction will give years of trouble free use.

# Available in 2 options:

- Double sided fabric covered pinnable display system.
- One side pinnable fabric and one side magnetic whiteboard with pentray and flipchart clips.

Both systems are interchangeable for greater flexibility.



## Pinnable System

Both sides are fabric covered and accepts pins.

Pin and Write System

One side fabric covered and one

side magnetic whiteboard.

Blue /Whiteboard

Blue /Blue



### Joining plates



Pen tray

Flip pad clips





2 locking



# **Castor Feet**

Available to fit both models.

Set of 4