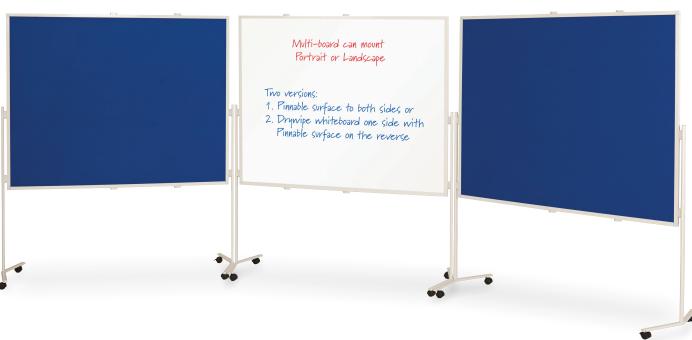

# Available in 2 options:

- Double sided fabric covered pinnable display system.
- One side pinnable fabric and one side magnetic whiteboard with pentray and flipchart clips.

Both systems are interchangeable for greater flexibility.

## Pinnable System

Both sides are fabric covered and accepts pins.

Pin and Write System

One side fabric covered and one

side magnetic whiteboard.

Blue /Whiteboard

Blue /Blue