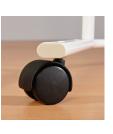

e. Can be used in straight line or curved arcs due to unique angled feet. 6 panels create a semi circle, 12 panels a complete circle; ideal for large display events in school halls or entrances. Foot joining plates supplied to lock adjacent panels together. Robust construction will give years of trouble free use.

# Available in 2 options:

- Double sided fabric covered pinnable display system.
- One side pinnable fabric and one side magnetic whiteboard with pentray and flipchart clips.

Both systems are interchangeable for greater flexibility.



## Pinnable System

Both sides are fabric covered and accepts pins.

Pin and Write System

One side fabric covered and one

side magnetic whiteboard.

Blue /Whiteboard

Blue /Blue



### Joining plates



Pen tray

Flip pad clips





2 locking



# **Castor Feet**

Available to fit both models.

Set of 4